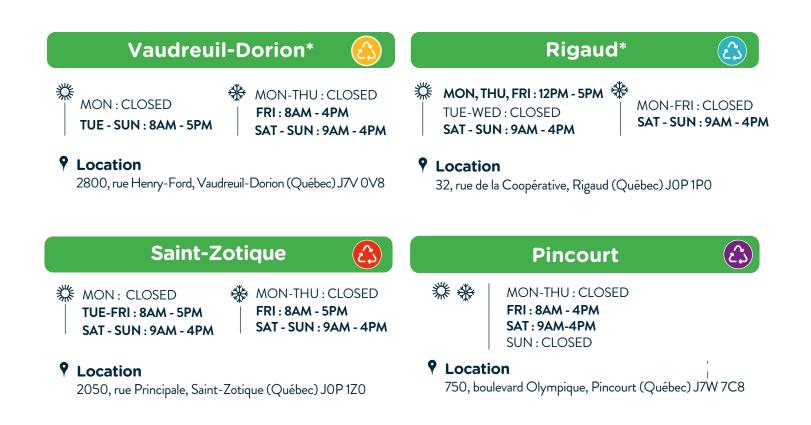

券 Summer schedule : from April 1<sup>st</sup> to November 30<sup>th</sup>

\* Small industries, commerces and institutions (ICI) of the territory (quantities comparable to the residential sector) have access to the Ecocentres of Vaudreuil-Dorion and Rigaud. For more information, call the Ecocentre Info-line at 450 455-5434.