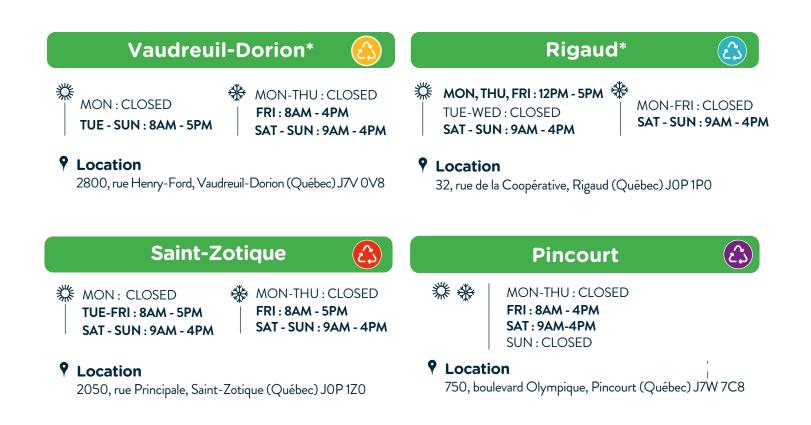

券 Summer schedule : from April 1<sup>st</sup> to November 30<sup>th</sup>

\* Small industries, commerces and institutions (ICI) of the territory (quantities comparable to the residential sector) have access to the Ecocentres of Vaudreuil-Dorion and Rigaud. For more information, call the Ecocentre Info-line at 450 455-5434.

# **Accepted materials**

): Ecocentre at Vaudreuil-Dorion 🙆 : Ecocentre à Rigaud 😩 : Ecocentre at Saint-Zotique 🙆 : Ecocentre at Pincourt

獗

il ji